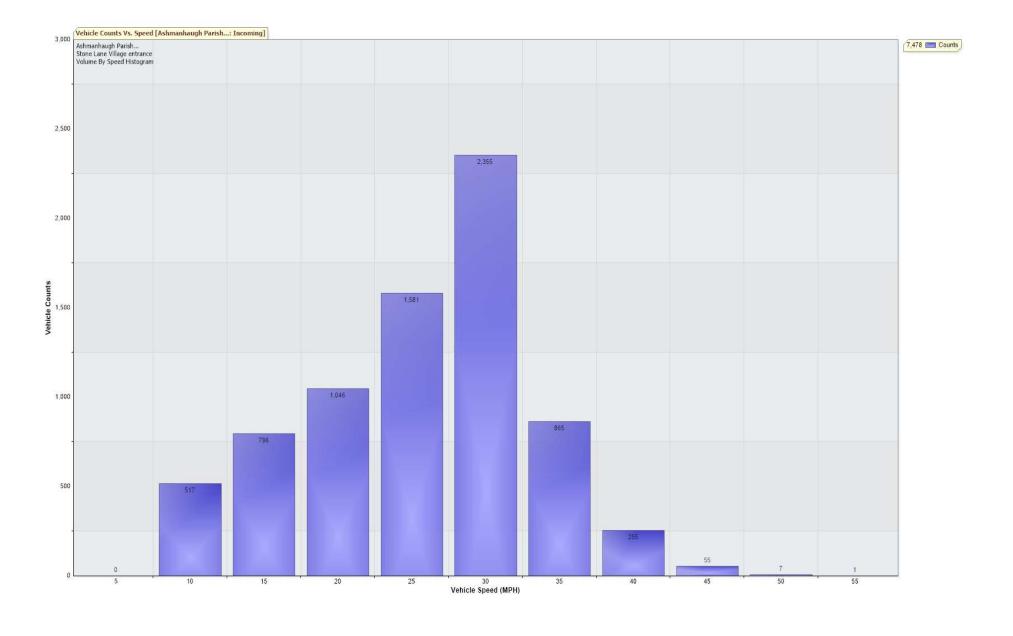

Speed Intervals = 5 MPH Time Intervals = Instant

Traffic Report From 30/07/2023 19:00:00 through 02/09/2023 12:59:59

85th Percentile Speed = 30.4 MPH

85th Percentile Vehicles = 6,356 counts

Max Speed = 55.0 MPH on 31/07/2023 06:00:00

Total Vehicles =7,478 counts

AADT: 221.6

Volumes - weekly vehicle counts

|               | Time           | 5 Day | 7 Day |
|---------------|----------------|-------|-------|
| Average Daily |                | 234   | 213   |
| AM Peak       | 08:00 to 09:00 | 15    | 15    |
| PM Peak       | 15:00 to 16:00 | 20    | 19    |

Speed

Speed Limit: 30 MPH

85th Percentile Speed: 30.4 MPH 50th Percentile Speed: 24.4 MPH

10 MPH Pace Interval: 20.0 MPH to 30.0 MPH

Average Speed: 23.1 MPH

|                  | Monday | Tuesday | Wednesday | Thursday | Friday | Saturday | Sunday |
|------------------|--------|---------|-----------|----------|--------|----------|--------|
| Count over limit | 184    | 183     | 167       | 198      | 176    | 155      | 120    |
| % over limit     | 17.8   | 16.1    | 13.8      | 15.9     | 14.1   | 17.8     | 16.4   |
| Avg Speeder      | 34     | 34.1    | 34.3      | 34       | 34.5   | 34.1     | 34     |
| Avg Speed        | 20     | 19.7    | 18.7      | 19       | 18.6   | 19.5     | 20.3   |