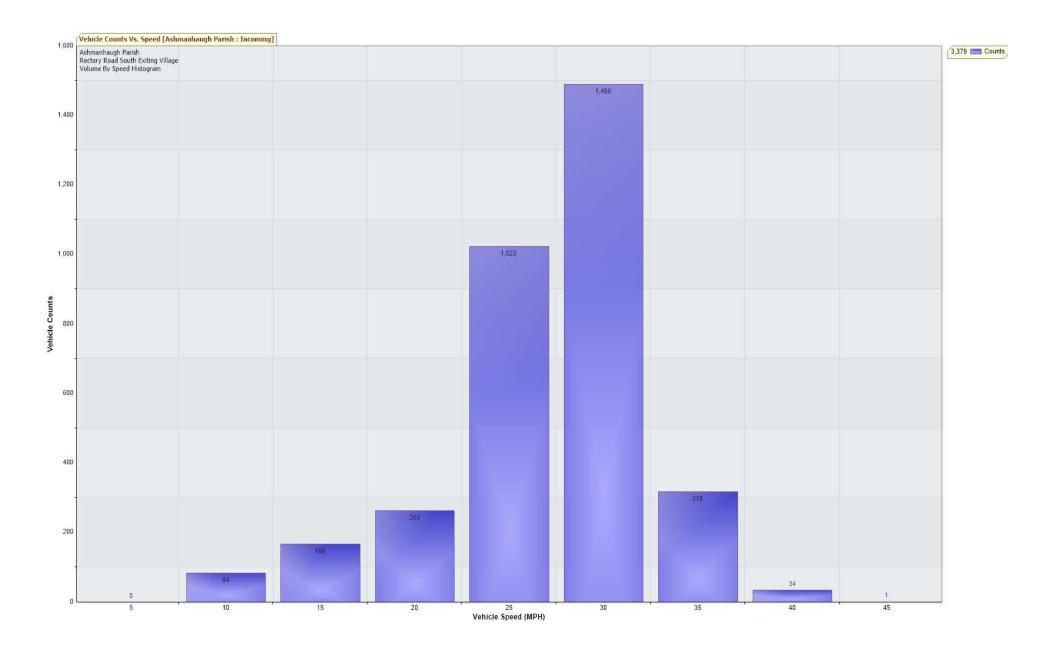

85th Percentile Speed = 29.5 MPH

85th Percentile Vehicles = 2,872 counts

Max Speed = 45.0 MPH on  $23/05/2023 \ 13:15:00$ 

Total Vehicles =3,379 counts

AADT: 137.7

Volumes - weekly vehicle counts

|               | Time           | 5 Day | 7 Day |
|---------------|----------------|-------|-------|
| Average Daily |                | 137   | 127   |
| AM Peak       | 08:00 to 09:00 | 12    | 12    |
| PM Peak       | 15:00 to 16:00 | 17    | 14    |

Speed

Speed Limit: 30 MPH

85th Percentile Speed: 29.5 MPH 50th Percentile Speed: 25.5 MPH

10 MPH Pace Interval: 20.0 MPH to 30.0 MPH

Average Speed: 24.5 MPH

|                  | Monday | Tuesday | Wednesday | Thursday | Friday | Saturday |
|------------------|--------|---------|-----------|----------|--------|----------|
| Count over limit | 39     | 76      | 66        | 55       | 55     | 38       |
| % over limit     | 10.1   | 11.7    | 10.8      | 9.4      | 10.6   | 11.6     |
| Avg Speeder      | 33.1   | 33.2    | 32.8      | 33.3     | 33     | 32.8     |
| Avg Speed        | 20.4   | 20.3    | 20.6      | 20.3     | 19.9   | 21.7     |