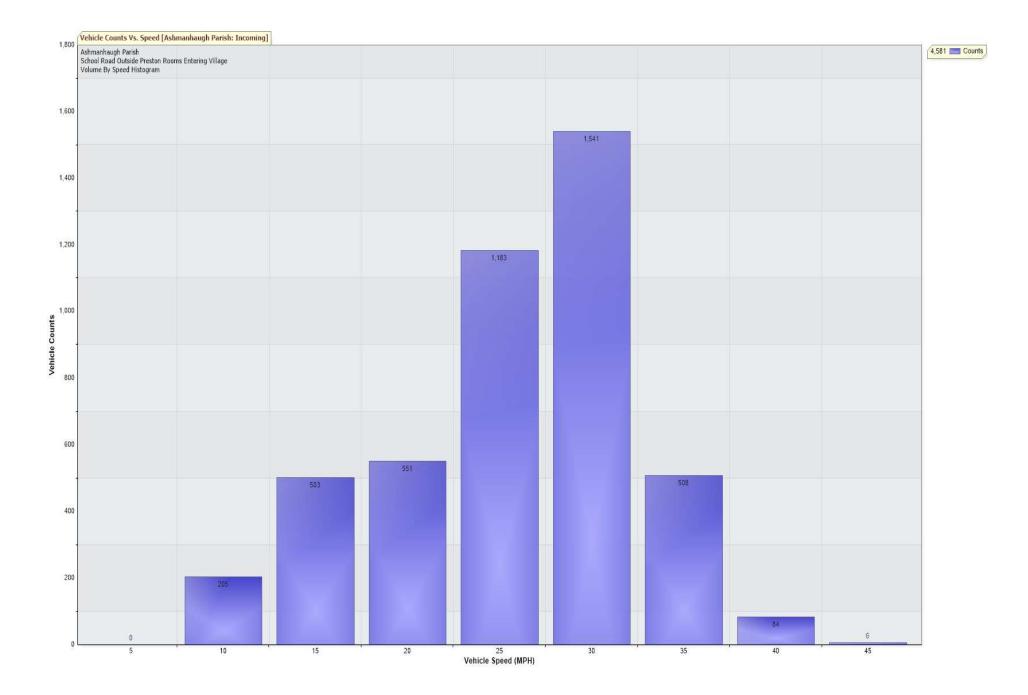

85th Percentile Speed = 29.7 MPH 85th Percentile Vehicles = 3,894 counts Max Speed = 45.0 MPH on 13/06/2023 08:20:00 Total Vehicles =4,581 counts AADT: 216.9

Volumes - weekly vehicle counts

|               | Time           | 5 Day | 7 Day |
|---------------|----------------|-------|-------|
| Average Daily |                | 205   | 211   |
| AM Peak       | 13:00 to 14:00 | 17    | 17    |
| PM Peak       | 11:00 to 12:00 | 15    | 16    |

Speed

Speed Limit: 30 MPH 85th Percentile Speed: 29.7 MPH 50th Percentile Speed: 24.4 MPH 10 MPH Pace Interval: 20.0 MPH to 30.0 MPH Average Speed: 23.2 MPH

|                  | Monday | Tuesday | Wednesday | Thursday | Friday | Saturday | Sunday |
|------------------|--------|---------|-----------|----------|--------|----------|--------|
| Count over limit | 87     | 89      | 99        | 106      | 87     | 73       | 57     |
| % over limit     | 14.8   | 13.5    | 14.1      | 15       | 11.8   | 11       | 10.8   |
| Avg Speeder      | 33.2   | 33.2    | 33.6      | 33.2     | 33.2   | 33.3     | 33.4   |
| Avg Speed        | 21     | 20.1    | 19.6      | 19.7     | 19.1   | 18.7     | 19.6   |