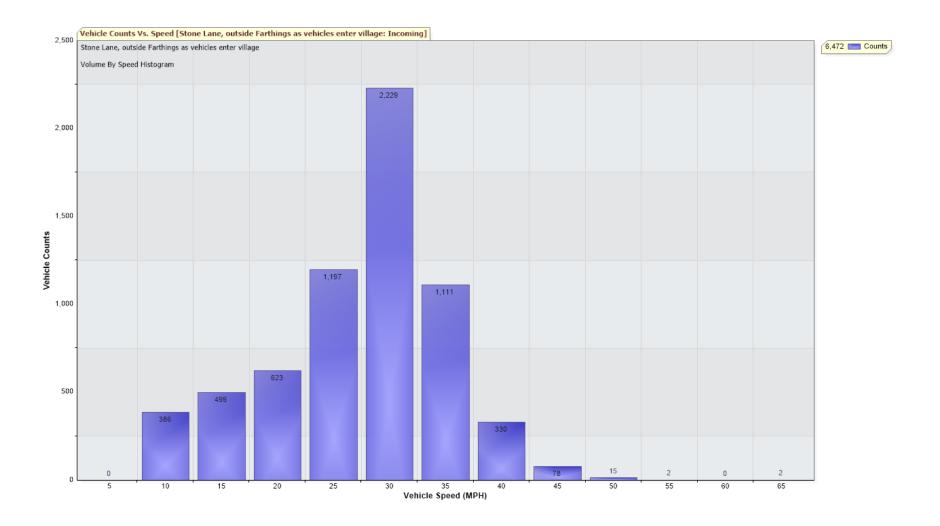

## TRAFFIC ANALYSIS REPORT

For Project: Stone Lane, outside Farthings as vehicles enter village

Projects Notes/Address: Location/Name: Incoming Speed Intervals = 5 MPH Time Intervals = Instant

Traffic Report From 09/04/2023 through 11/05/2023

85th Percentile Speed = 32.6 MPH

85th Percentile Vehicles = 5,501 counts

Max Speed = 65.0 MPH on 14/04/2023 06:30:00

Total Vehicles =6,472 counts

AADT: 198.1

Volumes - weekly vehicle counts

|               | Time           | 5 Day | 7 Day |
|---------------|----------------|-------|-------|
| Average Daily |                | 206   | 195   |
| AM Peak       | 08:00 to 09:00 | 16    | 17    |
| PM Peak       | 15:00 to 16:00 | 20    | 18    |

## Speed

Speed Limit: 30 MPH

85th Percentile Speed: 32.6 MPH 50th Percentile Speed: 26.2 MPH

10 MPH Pace Interval: 20.0 MPH to 30.0 MPH

Average Speed: 24.9 MPH

|                  | Monday | Tuesday | Wednesday | Thursday | Friday | Saturday | Sunday |
|------------------|--------|---------|-----------|----------|--------|----------|--------|
| Count over limit | 205    | 267     | 230       | 236      | 228    | 166      | 206    |
| % over limit     | 22.9   | 22.6    | 22.7      | 23.4     | 26.8   | 23.9     | 24.8   |
| Avg Speeder      | 34.6   | 34.4    | 34.3      | 34.2     | 34.3   | 34.0     | 34.1   |
| Avg Speed        | 21.4   | 20.9    | 21.0      | 20.4     | 21.7   | 21.3     | 22.4   |