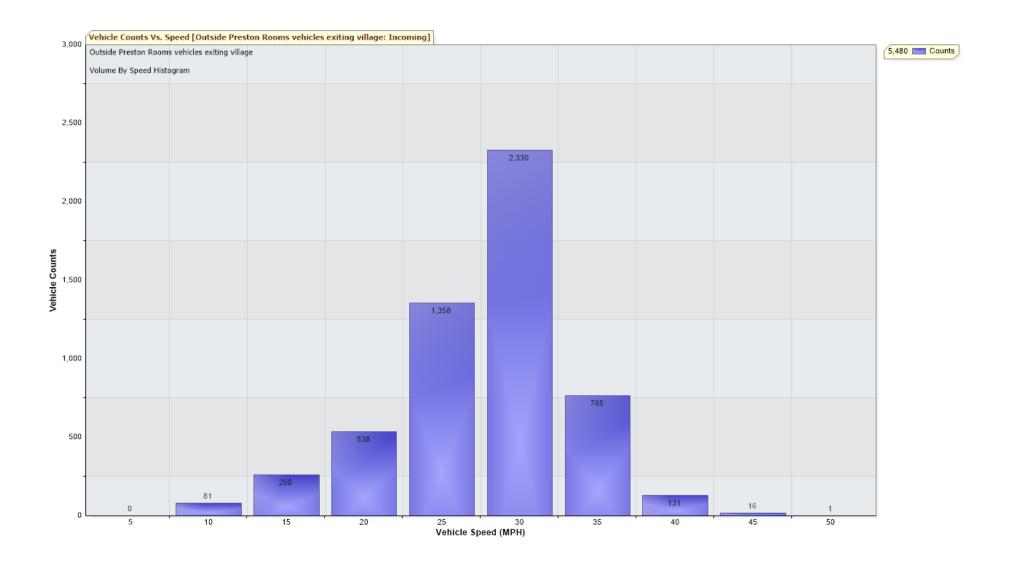

85th Percentile Speed = 30.6 MPH

85th Percentile Vehicles = 4,658 counts

Max Speed = 50.0 MPH on  $17/03/2023 \ 15:20:00$ 

Total Vehicles =5,480 counts

AADT: 203.6

Volumes - weekly vehicle counts

|               | Time           | 5 Day | 7 Day |
|---------------|----------------|-------|-------|
| Average Daily |                | 219   | 195   |
| AM Peak       | 08:00 to 09:00 | 24    | 19    |
| PM Peak       | 15:00 to 16:00 | 29    | 23    |

## Speed

Speed Limit: 30 MPH

85th Percentile Speed: 30.6 MPH 50th Percentile Speed: 26.1 MPH

10 MPH Pace Interval: 20.0 MPH to 30.0 MPH

Average Speed: 25.3 MPH

|                  | Monday | Tuesday | Wednesday | Thursday | Friday | Saturday | Sunday |
|------------------|--------|---------|-----------|----------|--------|----------|--------|
| Count over limit | 140    | 144     | 139       | 142      | 182    | 96       | 70     |
| % over limit     | 17.2   | 16.0    | 17.8      | 17.3     | 16.8   | 14.8     | 16.1   |
| Avg Speeder      | 33.6   | 33.8    | 33.3      | 33.3     | 33.4   | 33.0     | 33.2   |
| Avg Speed        | 20.6   | 20.1    | 19.9      | 20.3     | 19.4   | 20.8     | 22.2   |