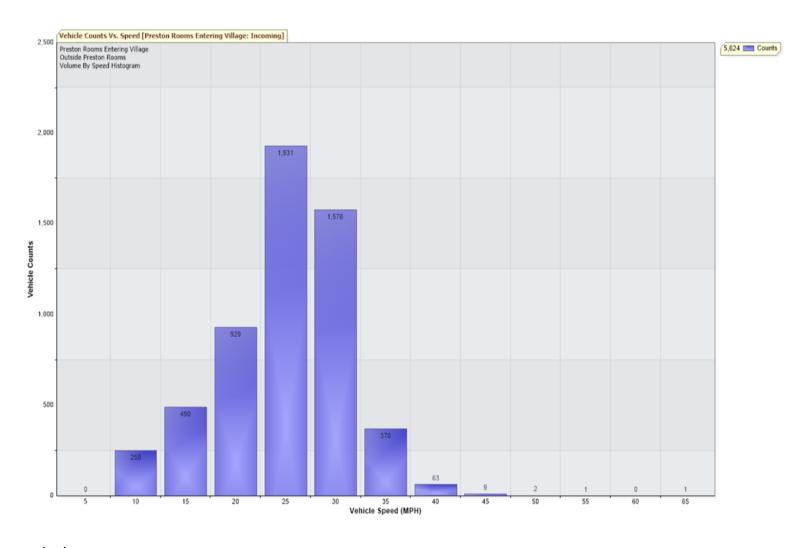

## SAM2 DATA Outside Preston Rooms Entering Village 21 April to 7 June 2022:

| 21/04/2022 10:00:00 PM | 65 |
|------------------------|----|
| 14/05/2022 12:00:00 AM | 55 |
| 21/04/2022 04:00:00 PM | 50 |
| 12/05/2022 11:00:00 PM | 50 |