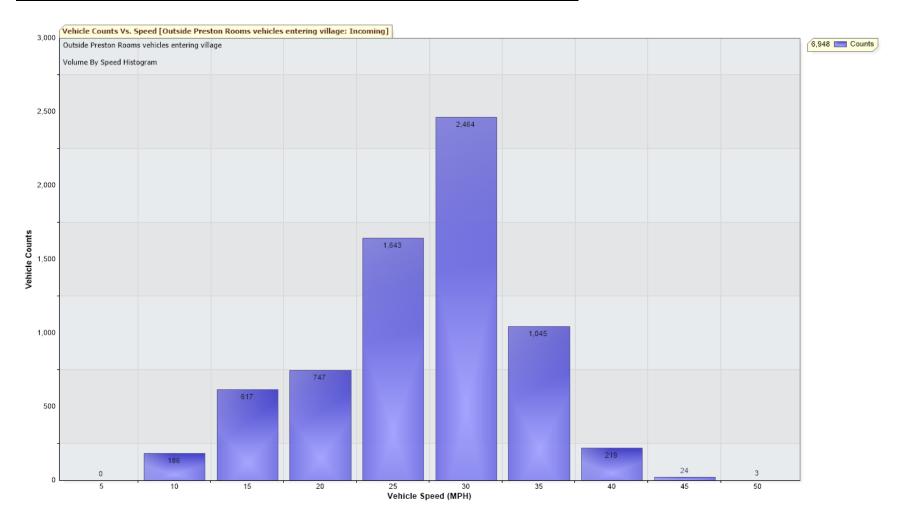

## SAM2 DATA Outside Preston Rooms Entering Village 2<sup>nd</sup> February to 2<sup>nd</sup> March 2023:

For Project: Outside Preston Rooms vehicles entering village

Speed Intervals 5 MPH

Traffic Report From 02/02/2023 through 02/03/23 10:59:59

85th Percentile Speed 31.2 MPH

85th Percentile Vehicles 5906

Max Speed 50 MPH on 04/02/23 18:15

Total Vehicles 6948

| Volumes - weekly counts | Time  | 5 Day | 7 Day |
|-------------------------|-------|-------|-------|
| Average Daily           |       | 267   | 238   |
| AM Peak                 | 08:00 | 28    | 22    |
| PM Peak                 | 03:00 | 27    | 23    |

30.0 MPH

**Speed** 

Speed Limit:3085th Percentile Speed:31.250th Percentile Speed:25.6

10 MPH Pace Interval: 20.0 MPH to

Average Speed: 24.5

|                  | Monday | Tuesday | Wednesday | Thursday | Friday | Saturday | Sunday |
|------------------|--------|---------|-----------|----------|--------|----------|--------|
| Count over limit | 240    | 186     | 191       | 216      | 206    | 146      | 106    |
| % over limit     | 23.1   | 17.6    | 16.4      | 17.7     | 18.2   | 18.3     | 19.7   |
| Avg Speeder      | 33.6   | 33.7    | 33.5      | 33.5     | 33.8   | 33.6     | 32.9   |
| Avg Speed        | 21.1   | 19.3    | 18.5      | 19.3     | 19.6   | 20.8     | 21.8   |