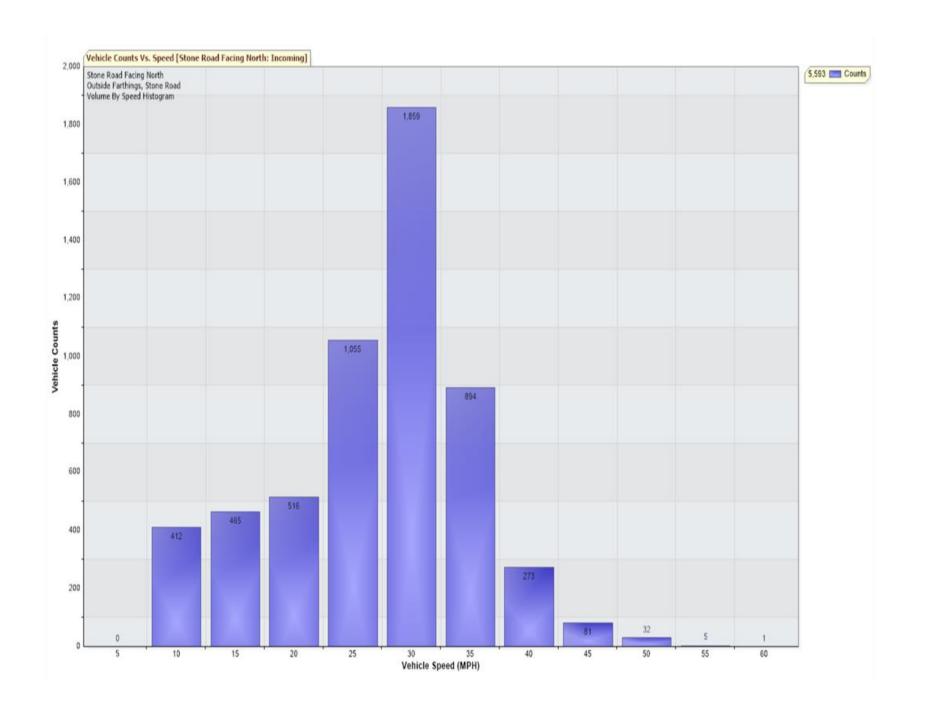

85th Percentile 32.5 MPH

**Speed** 

85th Percentile Vehicles 4754

Max Speed 60 MPH on 25/10/22 18:00:00

Total Vehicles 5593 AADT: 176

**Volumes-**

**Weekly counts** 

|               | Time  | 5 Day | 7 Day |  |
|---------------|-------|-------|-------|--|
| Average Daily |       | 186   | 172   |  |
| AM Peak       | 08:00 | 13    | 11    |  |
| PM Peak       | 03:00 | 18    | 16    |  |

**Speed** 

Speed Limit: 30 **85th Percentile Speed: 32.5**Average Speed: 24.56

|                  | Monday | Tuesday | Wednesday | Thursday | Friday | Saturday | Sunday |
|------------------|--------|---------|-----------|----------|--------|----------|--------|
| Count over limit | 182    | 221     | 239       | 204      | 178    | 124      | 138    |
| % over limit     | 20.8   | 23.3    | 24.9      | 21.7     | 23.2   | 21.5     | 26.1   |
| Avg Speeder      | 34.5   | 34.9    | 34.8      | 34.7     | 34.7   | 34.2     | 34.7   |