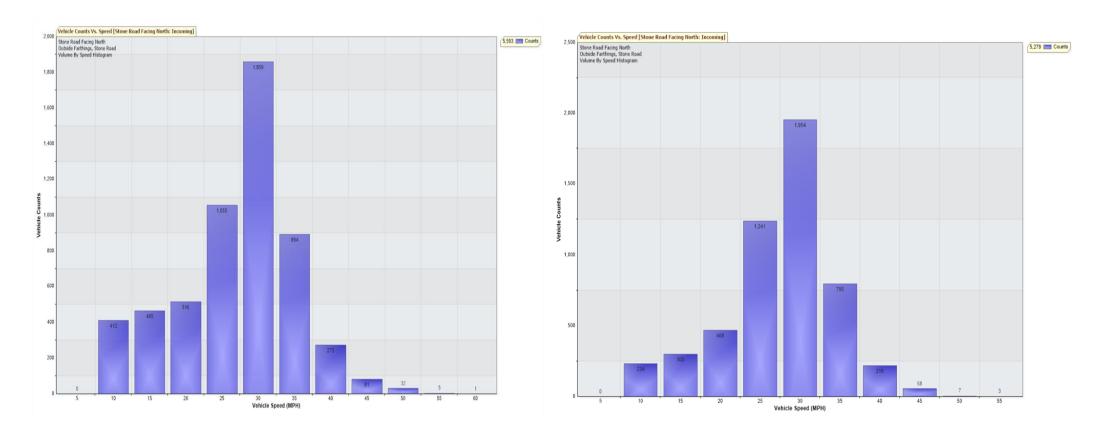

## **COMPARISION:**

Data Graph 26<sup>th</sup> September to 27<sup>th</sup> October 2022

Data Graph 10<sup>th</sup> December 2021 to 21<sup>st</sup> January 2022