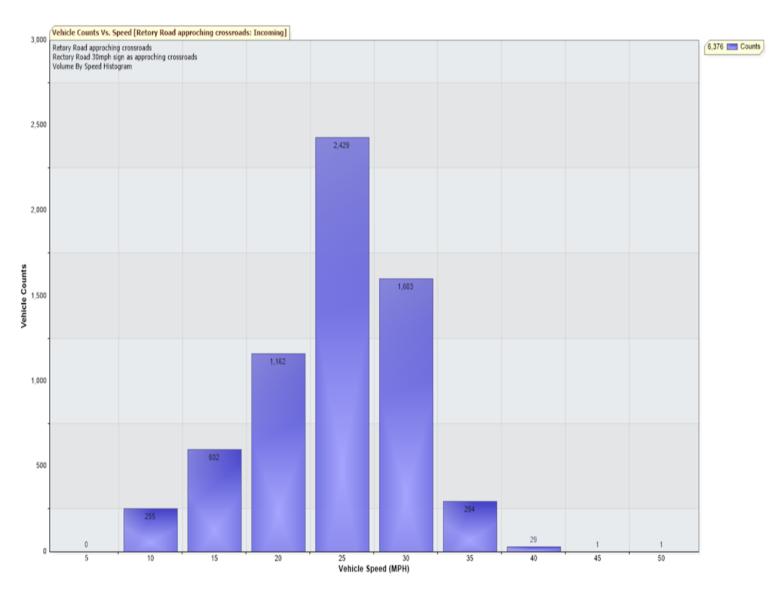

## TRAFFIC ANALYSIS REPORT - Rectory Road approaching crossroads

For Project: Rectory Road approaching crossroads 30mph

Report Generated: 31/08/202 Speed Intervals = 5 MPH Time Intervals = Instant

## Traffic Report From 20/07/2022 through 30/08/2022

85th Percentile Speed = 28.0 MPH

85th Percentile Vehicles = 5,420 counts

Max Speed = 50.0 MPH on 02/08/2022 19:40:00

Total Vehicles =6,376 counts

AADT: 155.4