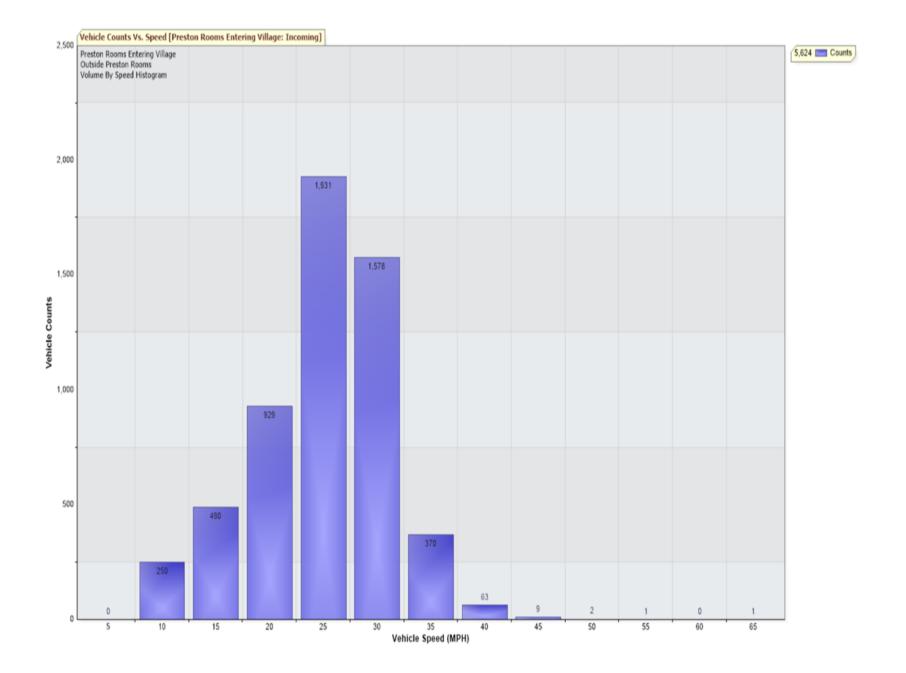

## **TRAFFIC ANALYSIS REPORT**

| For Project:             | Preston Rooms Entering Village |            |            |  |
|--------------------------|--------------------------------|------------|------------|--|
| Project Notes:           | Outside Preston Rooms          |            |            |  |
| Location/Name:           | Incoming                       |            |            |  |
| Speed Intervals          | 5 MPH                          |            |            |  |
| Time Intervals           | Instant                        |            |            |  |
| Traffic Report From      | 21/04/2022                     | through    | 07/06/2022 |  |
| 85th Percentile Speed    | 28.7 MPH                       |            |            |  |
| 85th Percentile Vehicles | 4780                           |            |            |  |
| Max Speed                | 65 MPH on                      | 21/04/2022 | 2 21:55:00 |  |
| Total Vehicles           | 5624                           |            |            |  |

## Speed

| Speed Limit:           | 30    |
|------------------------|-------|
| 85th Percentile Speed: | 28.7  |
| 50th Percentile Speed: | 23    |
| Average Speed:         | 22.42 |

|                  | Monday | Tuesday | Wednesday | Thursday | Friday | Saturday | Sunday |
|------------------|--------|---------|-----------|----------|--------|----------|--------|
| Count over limit | 36     | 37      | 31        | 162      | 104    | 48       | 28     |
| % over limit     | 4.2    | 4.9     | 4.3       | 14.1     | 10.2   | 7.0      | 6.3    |
| Avg Speeder      | 33.3   | 33.2    | 33.3      | 33.9     | 33.6   | 33.4     | 33.4   |