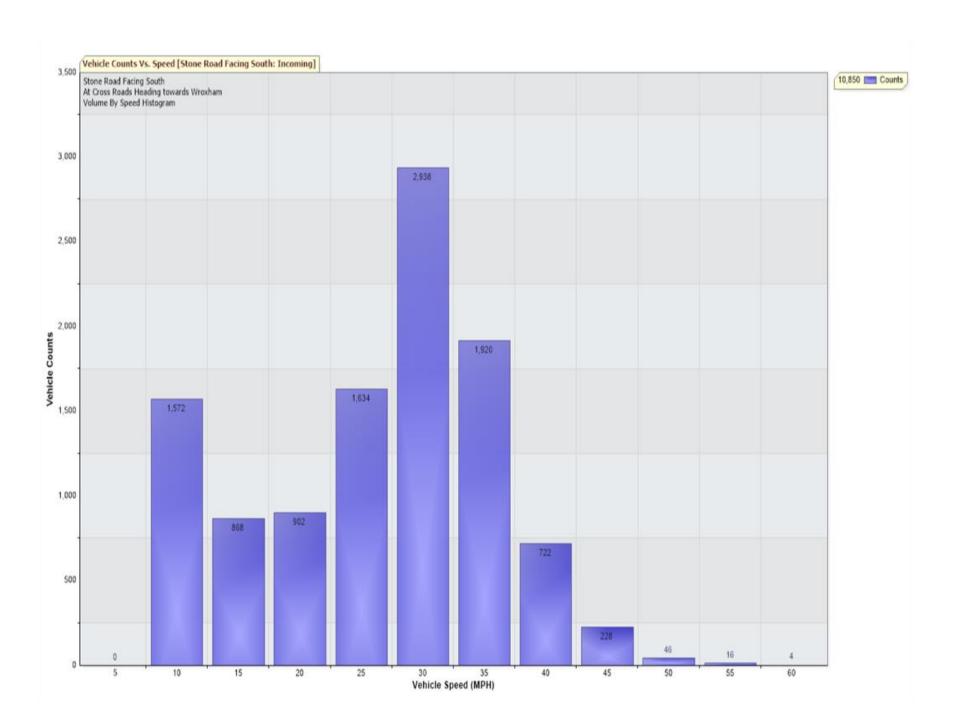

Project Notes: on post at crossroads

Speed Intervals 5 MPH
Time Intervals Instant

Traffic Report From 24/02/2022 through 07/04/2022

**85th Percentile Speed 33.4 MPH**85th Percentile Vehicles
9222

Max Speed 60 MPH on 08/03/2022 17:25:00

**Total Vehicles** 10850

**Volumes - weekly counts** 

 Time
 5 Day
 7 Day

 Average Daily
 266
 253

 AM Peak
 08:00
 23
 20

 PM Peak
 03:00
 23
 21

Speed

Speed Limit: 30

85th Percentile Speed: 33.4 50th Percentile Speed: 25.8

10 MPH Pace Interval: 25.0 MPH to 35.0 MPH

Average Speed: 23.82

|                  | Monday | Tuesday | Wednesday | Thursday | Friday | Saturday | Sunday |
|------------------|--------|---------|-----------|----------|--------|----------|--------|
| Count over limit | 386    | 446     | 482       | 428      | 466    | 402      | 326    |
| % over limit     | 27.5   | 24.1    | 27.2      | 28.6     | 27.3   | 20.7     | 29.1   |
| Avg Speeder      | 35.2   | 35.5    | 35.1      | 34.8     | 34.5   | 34.4     | 34.7   |