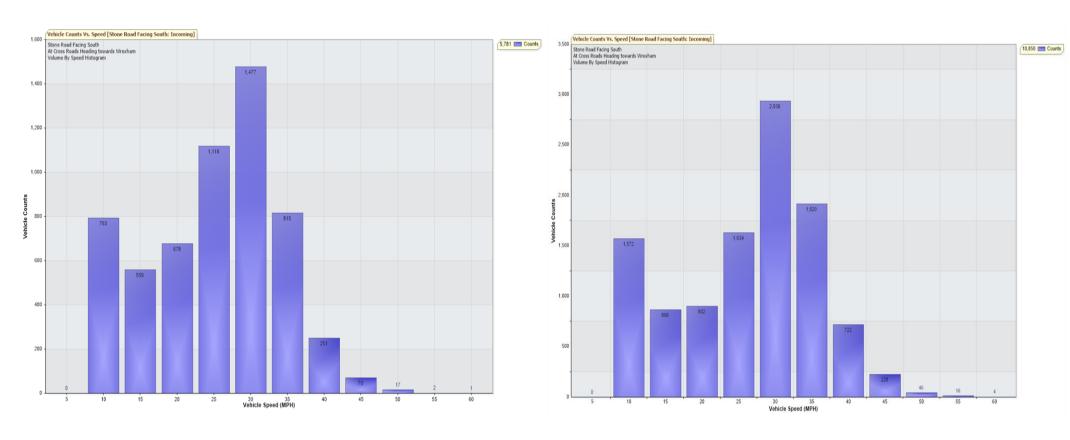

#### Comparison to when last placed at same location

Stone Lane Crossroads heading towards Wroxham 040821 to 020921 – 4 weeks

Stone Lane Crossroads heading towards Wroxham 240222 to 070422 – 6 weeks