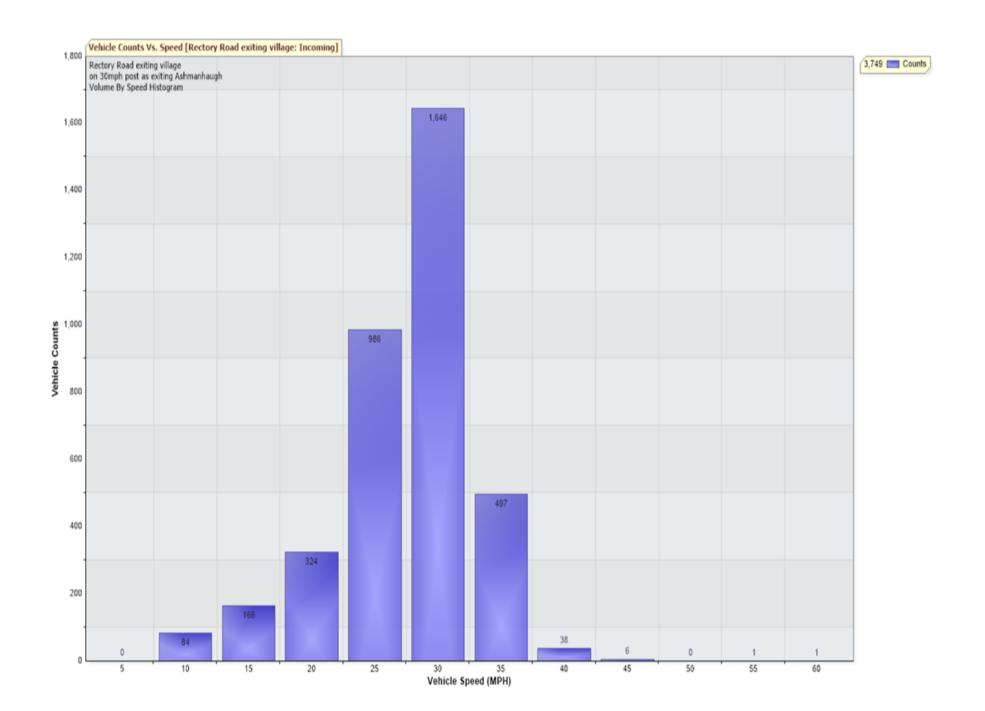

Project Notes: on 30mph post as exiting Ashmanhaugh

Speed Intervals 5 MPH
Time Intervals Instant

Traffic Report From 21/01/2022 through 24/02/2022

**85th Percentile Speed 29.9 MPH**85th Percentile Vehicles
3187

Max Speed 60 MPH on 21/01/2022 19:45:00

**Total Vehicles 3749** 

**Volumes - weekly counts** 

| Time        |       | 5 Day | 7 Day<br>106 |  |
|-------------|-------|-------|--------------|--|
| Average Dai | ly    | 119   |              |  |
| AM Peak     | 08:00 | 10    | 8            |  |
| PM Peak     | 03:00 | 15    | 13           |  |

Speed

Speed Limit: 30

85th Percentile Speed: 29.9 50th Percentile Speed: 1874

10 MPH Pace Interval: 20.0 MPH to 30.0 MPH

Average Speed: 25.01

|                  | Monday | Tuesday | Wednesday | Thursday | Friday | Saturday | Sunday |
|------------------|--------|---------|-----------|----------|--------|----------|--------|
| Count over limit | 68     | 78      | 96        | 76       | 86     | 76       | 63     |
| % over limit     | 10.9   | 12.5    | 15.4      | 13.1     | 16.1   | 17.8     | 18.5   |
| Avg Speeder      | 32.7   | 32.6    | 32.7      | 32.9     | 33.7   | 33.3     | 33.5   |