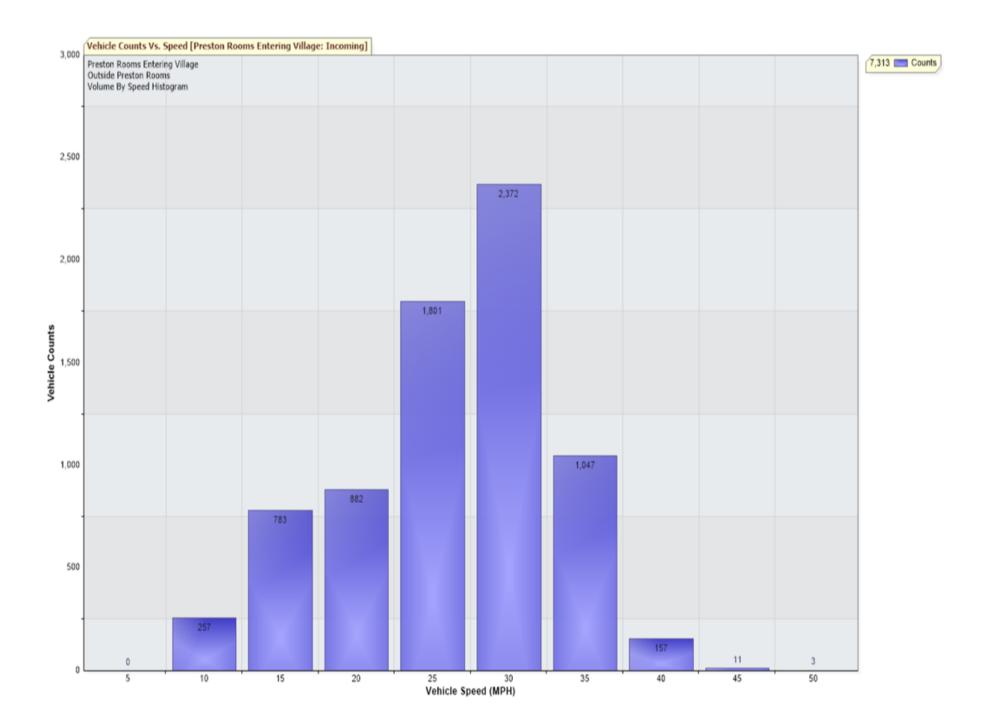

## TRAFFIC ANALYSIS REPORT

For Project: Preston Rooms Entering Village

Project Notes: Outside Preston Rooms

Location/Name:Incoming

Report Generated: 31/10/2021 12:15

Speed Intervals 5 MPH
Time Intervals Instant

Traffic Report From 26/09/2021 through 30/10/2021

**85th Percentile Speed 30.6 MPH** 85th Percentile Vehicles 6216

Max Speed 50 MPH on 17/10/2021 19:10:00

**Total Vehicles** 7313

**Vehicles Exceeding Limit = 1218 = 16.5%** 

AADT: 211

Volumes - weekly counts

 Time
 5 Day
 7 Day

 Average Daily
 230
 208

 AM Peak
 11:00
 17
 17

 PM Peak
 03:00
 22
 20

Speed Limit: 30

85th Percentile Speed: 30.6