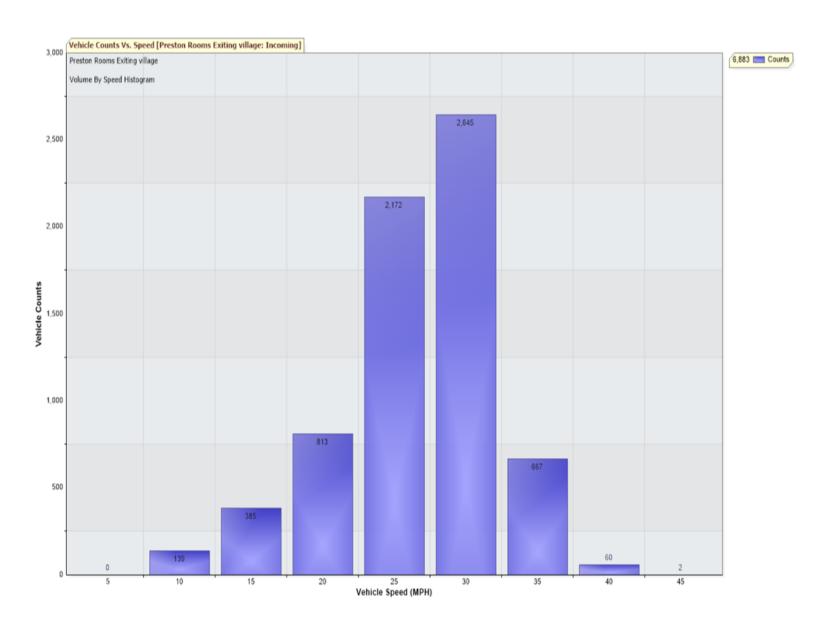

85th Percentile Speed **29.4 MPH** 85th Percentile Vehicles 5851

Max Speed 45 MPH on 17/11/2021 21:00:00

**Total Vehicles 6883** 

Volumes -weekly counts

|               | Time  | 5 Day | 7 Day |  |
|---------------|-------|-------|-------|--|
| Average Daily |       | 180   | 163   |  |
| AM Peak       | 09:00 | 16    | 13    |  |
| PM Peak       | 04:00 | 20    | 17    |  |